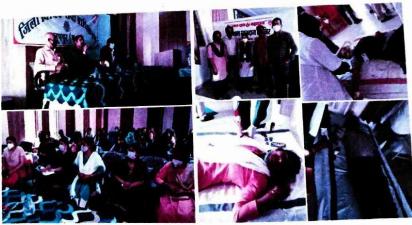

# शासकीय तुलसी महाविद्यालय, अनूपपुर (म.प्र.) राष्ट्रीय सेवा योजना प्रतिवेदन

26 जून अंतर्राष्ट्रीय नशा निवारण दिवस — अंतर्राष्ट्रीय नशा निवारण दिवस के अवसर पर महाविद्यालय में एक व्याख्यान का आयोजन किया गया जिसके मुख्यवक्ता माननीय न्यायधीश श्री स्वयं प्रकाश द्विवेदी रहे एक व्याख्यान का आयोजन किया गया जिसके मुख्यवक्ता माननीय न्यायधीश श्री स्वयं प्रकाश द्विवेदी रहे कार्यक्रम की अध्यक्षता प्राचार्य डॉ परमानंद तिवारी ने किया जिसमें महाविद्यालय के शैक्षणिक एवं अशैक्षणिक कार्यक्रम की अध्यक्षता प्राचार्य डॉ परमानंद तिवारी ने किया जिसमें सोशल डिस्टेंसिंग का पालन किया स्टाफ उपस्थित रहा | कार्यक्रम कोविड नियमों के अनुसार किया गया जिसमें सोशल दिस्टेंसिंग का पालन किया

गया | इसके साथ ही 26 जून अंतर्राष्ट्रीय नशा निवारण दिवस के अवसर पर जिला न्यायालय द्वारा रक्तदान शिविर का आयोजन किया गया जिसमें महाविद्यालय के रासेयो वालंटियर्स एवं कार्यक्रम अधिकारी ने सहभागिता किया एवं रक्तदान किया |