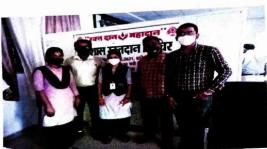

गया | इसके साथ ही 26 जून अंतर्राष्ट्रीय नशा निवारण दिवस के अवसर पर जिला न्यायालय द्वारा रक्तदान शिविर का आयोजन किया गया जिसमें महाविद्यालय के रासेयो वालंटियर्स एवं कार्यक्रम अधिकारी ने सहभागिता किया एवं रक्तदान किया |

रक्तदान करते कार्यक्रम अधिकारी ज्ञान प्रकाश पाण्डेय एवं अन्य छात्र – छात्राएँ

अंतर्राष्ट्रीय नशा निवारण दिवस 🗕 अंतर्राष्ट्रीय नशा निवारण दिवस के अवसर पर महाविद्यालय में एक व्याख्यान

Gyan Prakash Pandey
Assistant Professor
Dept. of Sociology
Govt. Tulsi College Anuppur (M.P.)